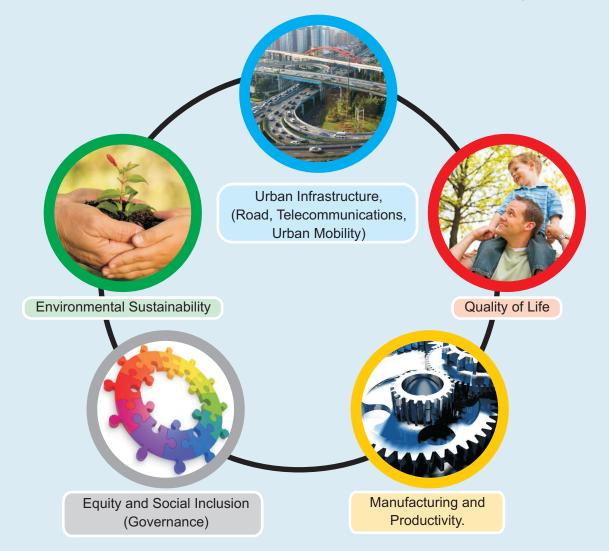

## The Report Features the Five Pillars of Cities Prosperity.

The report is an authoritative statistics of the state of each city as well as strategies required for growth. Target audience includes but not limited to states government, top government functionaries at federal, state and local government, legislators. Government Parastatals. Chief Executives and representatives of leading manufacturing companies, Captain of industries, Oil and gas companies, telecommunication, factories, banks etc. Professional Bodies and Institutions, Universities, Polytechnics and other educational and research institutions, City developers, market executives, newspaper industries and special individuals, and the general public.